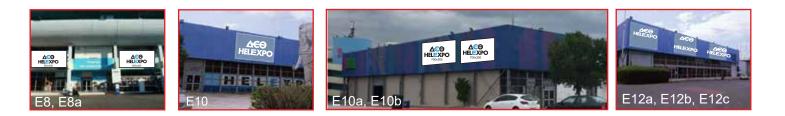

## **OUTDOOR PROMOTION SITES**

|                                                                                                                                                                      | Code | Cost / Space         | Selection |
|----------------------------------------------------------------------------------------------------------------------------------------------------------------------|------|----------------------|-----------|
| Pavilion 1 facade /Goods entrance, using Vinyl Banner material.<br>Goods entrance, using Vinyl Banner material.                                                      | E1   | 5,500.00€            |           |
| Pavilion 1 facade facing Pav. 15 / Banner Vinyl material; can be split into two halves, each one costing half the price. Dimensions (Width x Height): 10.00m x 5.00m | E1a  | 3,000.00 €<br>(each) |           |
| Pavilion facade 1 (corner)/ Banner Vinyl material. 2 pieces;<br>dimensions: (Width x Height), each: 6.00m x 7.85m x 2.00m.                                           | E1b  | 3,000.00 €<br>(each) |           |
| Pavilion 2 facade/ Goods entrance, using Vinyl Banner material.<br>Dimensions (Width x Height): 4.00m x 15.00m                                                       | E2   | 5,000.00€            |           |
| Pavilion 2 facade/ Facing Pav. 16, Banner Vinyl material. Dimensions (Width x Height): 15.00m x 4.00m                                                                | E2a  | 2,500.00 €           |           |
| Pavilion 2 side facade facing Pav. 16 / Banner Vinyl. Dimensions (Width x Height): 4.70M x 4.90m                                                                     | E2b  | 1,800.00€            |           |
| Pavilion 2 side facade facing Pav. 16/Banner Vinyl. Dimensions (Width x Height): 4.70m x 4.90m                                                                       | E2c  | 1,800.00€            |           |
| Pavilion 2 side facade facing Pav. 16/Banner Vinyl. Dimensions (Width x Height): 4.70m x 4.90m                                                                       | E2d  | 1,800.00€            |           |
| Pavilion 2 side facade facing Pav. 16/Banner Vinyl. Dimensions (Width x Height): 4.70m x 4.90m                                                                       | E2e  | 1,800.00€            |           |
| Pavilion 7 facade / Banner Vinyl. Dimensions (Width x Height): 11,00 m X 1,40 m                                                                                      | E7a  | 900.00€              |           |
| Pavilion 7 facade / Banner Vinyl. Dimensions (Width x Height): 11,00 m X 1,40 m                                                                                      | E7b  | 900.00€              |           |
| Pavilion 7 facade / Banner Vinyl. Dimensions (Width x Height): 11,00 m X 1,40 m                                                                                      | E7c  | 900.00€              |           |
| Pavilion 7 facade facing Pav. 12 / Banner Vinyl. Dimensions (Width x Height): 11,00 m X 1,40 m                                                                       | E7d  | 900.00€              |           |
| Pavilion 7 side facade facing Pav. 4 / Banner Vinyl. Dimensions (Width x Height): 5.00m x 7.00m                                                                      | E7f  | 2,200.00€            |           |
| Pavilion 7 side facade facing Pav. 4 / Banner Vinyl. Dimensions (Width x Height): 5.00m x 7.00m                                                                      | E7g  | 2,200.00€            |           |
| Pavilion 7 side facade facing Pav. 4 / Banner Vinyl. Dimensions (Width x Height): 5.00m x 7.00m                                                                      | E7i  | 2,200.00€            |           |
| Pavilion 7 side facade facing Pav. 4/ Banner Vinyl. Dimensions (Width x Height): 5.00m x 7.00m                                                                       | E7h  | 2,200.00€            |           |
| Pavilion 7 side facade facing Pav. 4 / Banner Vinyl. Dimensions (Width x Height): 5.00m x 7.00m                                                                      | E7j  | 2,200.00€            |           |
| Pavilion 7 side facade, 2nd level, facing Pavilion 12 / Banner Vinyl. Dimensions (Width x Height): 4.10m x 2.70m                                                     | E7k  | 1,500.00€            |           |
| Pavilion 7 side facade facing Pav. 12/Banner Vinyl. Dimensions (Width x Height): 5.00m x 7.00m                                                                       | E7l  | 2,200.00€            |           |
| Pavilion 7 side facade facing Pav. 12/Banner Vinyl. Dimensions (Width x Height): 5.00m x 7.00m                                                                       | E7m  | 2,200.00€            |           |
| Pavilion 7 side facade facing Pav. 12/Banner Vinyl. Dimensions (Width x Height): 5.00m x 7.00m                                                                       | E7n  | 2,200.00€            |           |
| Pavilion 7 side facade facing Pav. 12/Banner Vinyl. Dimensions (Width x Height): 5.00m x 7.00m                                                                       | E7o  | 2,200.00€            |           |
| Pavilion 8 facade / Banner sign, Banner Vinyl. Dimensions (Width x Height): 6.00m x 3.00m                                                                            | E8   | 1,200.00€            |           |
| Pavilion 8 facade / Banner Vinyl. Dimensions (Width x Height): 6.00m x 3.00m                                                                                         | E8a  | 1,200.00€            |           |
| Pavilion 10 facade / Banner Vinyl. (Height x Width): 5.00m x 5.00m                                                                                                   | E10  | 1,500.00 €           |           |
| Pavilion 10 side facade facing Pav. 2 / Banner Vinyl. Dimensions (Width x Height): 7.00m x 3.00m                                                                     | E10a | 1,500.00 €           |           |
| Pavilion 10 side facade facing Pav. 2 / Banner Vinyl. Dimensions (Width x Height): 7.00m x 3.00m                                                                     | E10b | 1,500.00 €           |           |
| Pavilion 12 facade / Banner Vinyl. Dimensions (Width x Height): 4.00m x 3.70m                                                                                        | E12a | 1,000.00€            |           |

# **OUTDOOR PROMOTION SITES**

|                                |                                                                                                                                                                | Code    | Cost / Space | Selection |
|--------------------------------|----------------------------------------------------------------------------------------------------------------------------------------------------------------|---------|--------------|-----------|
|                                | Pavilion 12 facade/ Banner Vinyl. Dimensions (Width x Height): 4.00m x 3.70m                                                                                   | E12b    | 1,000.00€    |           |
|                                | Pavilion 12 facade /Banner Vinyl. Dimensions (Width x Height): 4.00m x 3.70m                                                                                   | E12c    | 1,000.00€    |           |
|                                | Pavilion 13 facade Facing former Sugar industry building / Dimensions (W x H): 5.50m x 4.30m                                                                   | E13     | 1,300.00€    |           |
|                                | Pavilion 15 facade/ Facing Pav. 2 / Banner Vinyl. Dimensions (Width x Height): 5.50m x 4.30m                                                                   | E15     | 2,000.00 €   |           |
| ES                             | Pavilion 15 facade, facing north to Syntrivani Sq./ Banner Vinyl. Dimensions (W x H): 5.50m x 4.30m                                                            | E15a    | 2,100.00€    |           |
| PAVILION<br>FACADES            | Pav 15 south corner facade / Banner Vinyl. (Height x Width): 9.00m x 2.70m + 5.80 x 2.70m                                                                      | E15b    | 2,000.00€    |           |
|                                | Pav 15 West corner facade / Banner Vinyl. Dimensions (W x H): (5.50m x 3.00m + 5.50m x 3.00m                                                                   | E15c    | 2,000.00 €   |           |
| PZ<br>FZ                       | Pavilion 16 facade / Banner Vinyl. Dimensions (Width x Height): 5.00m x 2.70m                                                                                  | E16     | 1,500.00€    |           |
|                                | Pavilion 16 facade / Banner Vinyl. Dimensions (Width x Height): 5.00m x 2.70m                                                                                  | E16a    | 1,500.00€    |           |
|                                | Pavilion 16 facade/ Banner Vinyl. Dimensions (Width x Height): 5.00m x 2.70m                                                                                   | E16b    | 1,500.00€    |           |
|                                | Banner facing the YMCA Arc / Banner Vinyl. Dimensions (Width x Height): 5.45m x 2.50m                                                                          | Етох    | 2,000.00€    |           |
|                                | Dividing Railing                                                                                                                                               | Ek      | 700.00€      |           |
|                                | YMCA entrance / two, single-sided banners hanging on lamppost. Perforated banner.<br>Dimensions (Width x Height): 1.25m x 5.00m                                | EX      | 1,700.00€    |           |
| FLAGS                          | YMCA entrance / two, double-sided banners hanging from lamppost.<br>Perforated banner. Dimensions (Width x Height): 1.25m x 5.00m & 1.25m x 5.00m              | EXa-EXb | 1,200.00€    |           |
| E .                            | Syntrivani Square entrance / two, single-sided banners hanging from lamppost.<br>Perforated banner. Dimensions (Width x Height): 1.25m x 5.00m & 1.25m x 5.00m | ESa-ESf | 1,200.00€    |           |
| z ۲ ۵                          | Interior element on the 'mirror' of Pav. 13 along the connecting corridor to Pav. 13 & 15                                                                      |         |              |           |
| VILION<br>TERIOR<br>PACES      | Dimensions (Width x Height): 7.00 m x 1.80m                                                                                                                    | EES13   | 3,000.00€    |           |
| PAVILION<br>INTERIOR<br>SPACES | <b>External element at the public convenience facilities of Pav. 13</b><br>Dimensions (Width x Height): 1.00 m x 1.00m                                         | EES13a  | 800.00€      |           |