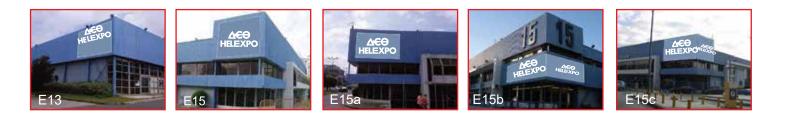

# **OUTDOOR PROMOTION SITES**

|                                |                                                                                                                                                                | Code    | Cost / Space | Selection |
|--------------------------------|----------------------------------------------------------------------------------------------------------------------------------------------------------------|---------|--------------|-----------|
|                                | Pavilion 12 facade/ Banner Vinyl. Dimensions (Width x Height): 4.00m x 3.70m                                                                                   | E12b    | 1,000.00€    |           |
|                                | Pavilion 12 facade /Banner Vinyl. Dimensions (Width x Height): 4.00m x 3.70m                                                                                   | E12c    | 1,000.00€    |           |
|                                | Pavilion 13 facade Facing former Sugar industry building / Dimensions (W x H): 5.50m x 4.30m                                                                   | E13     | 1,300.00€    |           |
|                                | Pavilion 15 facade/ Facing Pav. 2 / Banner Vinyl. Dimensions (Width x Height): 5.50m x 4.30m                                                                   | E15     | 2,000.00 €   |           |
| ES                             | Pavilion 15 facade, facing north to Syntrivani Sq./ Banner Vinyl. Dimensions (W x H): 5.50m x 4.30m                                                            | E15a    | 2,100.00€    |           |
| PAVILION<br>FACADES            | Pav 15 south corner facade / Banner Vinyl. (Height x Width): 9.00m x 2.70m + 5.80 x 2.70m                                                                      | E15b    | 2,000.00€    |           |
|                                | Pav 15 West corner facade / Banner Vinyl. Dimensions (W x H): (5.50m x 3.00m + 5.50m x 3.00m                                                                   | E15c    | 2,000.00 €   |           |
| PZ<br>FZ                       | Pavilion 16 facade / Banner Vinyl. Dimensions (Width x Height): 5.00m x 2.70m                                                                                  | E16     | 1,500.00€    |           |
|                                | Pavilion 16 facade / Banner Vinyl. Dimensions (Width x Height): 5.00m x 2.70m                                                                                  | E16a    | 1,500.00€    |           |
|                                | Pavilion 16 facade/ Banner Vinyl. Dimensions (Width x Height): 5.00m x 2.70m                                                                                   | E16b    | 1,500.00€    |           |
|                                | Banner facing the YMCA Arc / Banner Vinyl. Dimensions (Width x Height): 5.45m x 2.50m                                                                          | Етох    | 2,000.00€    |           |
|                                | Dividing Railing                                                                                                                                               | Ek      | 700.00€      |           |
|                                | YMCA entrance / two, single-sided banners hanging on lamppost. Perforated banner.<br>Dimensions (Width x Height): 1.25m x 5.00m                                | EX      | 1,700.00€    |           |
| FLAGS                          | YMCA entrance / two, double-sided banners hanging from lamppost.<br>Perforated banner. Dimensions (Width x Height): 1.25m x 5.00m & 1.25m x 5.00m              | EXa-EXb | 1,200.00€    |           |
| E .                            | Syntrivani Square entrance / two, single-sided banners hanging from lamppost.<br>Perforated banner. Dimensions (Width x Height): 1.25m x 5.00m & 1.25m x 5.00m | ESa-ESf | 1,200.00€    |           |
| z ۲ ۵                          | Interior element on the 'mirror' of Pav. 13 along the connecting corridor to Pav. 13 & 15                                                                      |         |              |           |
| VILION<br>TERIOR<br>PACES      | Dimensions (Width x Height): 7.00 m x 1.80m                                                                                                                    | EES13   | 3,000.00€    |           |
| PAVILION<br>INTERIOR<br>SPACES | <b>External element at the public convenience facilities of Pav. 13</b><br>Dimensions (Width x Height): 1.00 m x 1.00m                                         | EES13a  | 800.00€      |           |