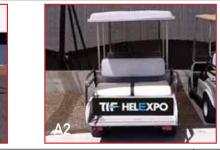

#### Decal transfers along the vehicle perimeter

Further promotion is possible by placing your logo on the perimeter of the three small electric vehicles which are used during the exhibition to transport materials, VIP guests, executives, etc., throughout the TIF Exhibition Premises.

Cost

ALL 3 TOGETHER

1,000.00 €

EACH

334.00 €

DIMENSIONSA2 VEHICLE 1) SIDE 45 x 20cm (TWICE) 2) REAR 100 x 20cmA1 VEHICLE1) SIDE 45 x 20cm (TWICE)A3 VEHICLE 1) SIDE 45 x 20cm (TWICE) 2) REAR 110 x 24cmA1 VEHICLE1) SIDE 45 x 20cm (TWICE)