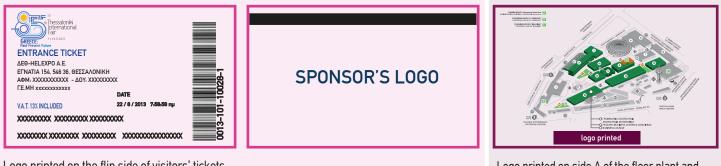

#### PRICE LIST

Logo printed on the flip side of visitors' tickets.

Ticket dimensions: 8.5 x 5.5cm; for an advertisement to be printed it needs to be sent in digital form. The advertisement order and the 300dpi file (PDF/EPS/TIFF/JPEG format) must be sent at least 25 days before the opening of the event

Logo printed on side A of the floor plant and reference to the company on side B of the floor plan. The floor plan dimensions are 21cm x 29.7cm in digital form. The advertisement order and the 300dpi file (PDF/EPS/TIFF/JPEG format) must be sent at least 25 days before the opening of the event.

| Space                                              | Cost       | Selection |
|----------------------------------------------------|------------|-----------|
| Logo printed on the flip side of visitors' tickets | 3,000.00 € |           |
| Logo printed on sides A and B of the floor plan    | 1,500.00 € |           |