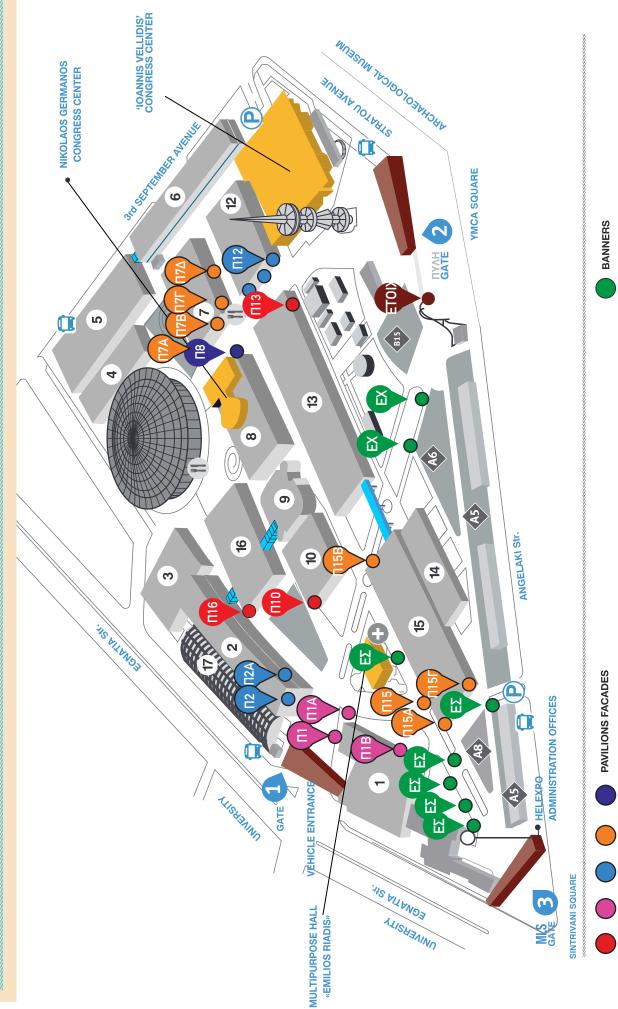

## **OUTDOOR PROMOTION SITES**

|                                                                                                                                                                      | Code | Cost / Space         | Selection |
|----------------------------------------------------------------------------------------------------------------------------------------------------------------------|------|----------------------|-----------|
| Pavilion 1 facade /Goods entrance, using Vinyl Banner material.<br>Goods entrance, using Vinyl Banner material.                                                      | E1   | 5,500.00€            |           |
| Pavilion 1 facade facing Pav. 15 / Banner Vinyl material; can be split into two halves, each one costing half the price. Dimensions (Width x Height): 10.00m x 5.00m | E1a  | 3,000.00 €<br>(each) |           |
| Pavilion facade 1 (corner)/ Banner Vinyl material. 2 pieces;<br>dimensions: (Width x Height), each: 6.00m x 7.85m x 2.00m.                                           | E1b  | 3,000.00 €<br>(each) |           |
| Pavilion 2 facade/ Goods entrance, using Vinyl Banner material.<br>Dimensions (Width x Height): 4.00m x 15.00m                                                       | E2   | 5,000.00€            |           |
| Pavilion 2 facade/ Facing Pav. 16, Banner Vinyl material. Dimensions (Width x Height): 15.00m x 4.00m                                                                | E2a  | 2,500.00 €           |           |
| Pavilion 2 side facade facing Pav. 16 / Banner Vinyl. Dimensions (Width x Height): 4.70M x 4.90m                                                                     | E2b  | 1,800.00€            |           |
| Pavilion 2 side facade facing Pav. 16/Banner Vinyl. Dimensions (Width x Height): 4.70m x 4.90m                                                                       | E2c  | 1,800.00€            |           |
| Pavilion 2 side facade facing Pav. 16/Banner Vinyl. Dimensions (Width x Height): 4.70m x 4.90m                                                                       | E2d  | 1,800.00€            |           |
| Pavilion 2 side facade facing Pav. 16/Banner Vinyl. Dimensions (Width x Height): 4.70m x 4.90m                                                                       | E2e  | 1,800.00€            |           |
| Pavilion 7 facade / Banner Vinyl. Dimensions (Width x Height): 11,00 m X 1,40 m                                                                                      | E7a  | 900.00€              |           |
| Pavilion 7 facade / Banner Vinyl. Dimensions (Width x Height): 11,00 m X 1,40 m                                                                                      | E7b  | 900.00€              |           |
| Pavilion 7 facade / Banner Vinyl. Dimensions (Width x Height): 11,00 m X 1,40 m                                                                                      | E7c  | 900.00€              |           |
| Pavilion 7 facade facing Pav. 12 / Banner Vinyl. Dimensions (Width x Height): 11,00 m X 1,40 m                                                                       | E7d  | 900.00€              |           |
| Pavilion 7 side facade facing Pav. 4 / Banner Vinyl. Dimensions (Width x Height): 5.00m x 7.00m                                                                      | E7f  | 2,200.00€            |           |
| Pavilion 7 side facade facing Pav. 4 / Banner Vinyl. Dimensions (Width x Height): 5.00m x 7.00m                                                                      | E7g  | 2,200.00€            |           |
| Pavilion 7 side facade facing Pav. 4 / Banner Vinyl. Dimensions (Width x Height): 5.00m x 7.00m                                                                      | E7i  | 2,200.00€            |           |
| Pavilion 7 side facade facing Pav. 4/ Banner Vinyl. Dimensions (Width x Height): 5.00m x 7.00m                                                                       | E7h  | 2,200.00€            |           |
| Pavilion 7 side facade facing Pav. 4 / Banner Vinyl. Dimensions (Width x Height): 5.00m x 7.00m                                                                      | E7j  | 2,200.00€            |           |
| Pavilion 7 side facade, 2nd level, facing Pavilion 12 / Banner Vinyl. Dimensions (Width x Height): 4.10m x 2.70m                                                     | E7k  | 1,500.00€            |           |
| Pavilion 7 side facade facing Pav. 12/Banner Vinyl. Dimensions (Width x Height): 5.00m x 7.00m                                                                       | E7l  | 2,200.00€            |           |
| Pavilion 7 side facade facing Pav. 12/Banner Vinyl. Dimensions (Width x Height): 5.00m x 7.00m                                                                       | E7m  | 2,200.00€            |           |
| Pavilion 7 side facade facing Pav. 12/Banner Vinyl. Dimensions (Width x Height): 5.00m x 7.00m                                                                       | E7n  | 2,200.00€            |           |
| Pavilion 7 side facade facing Pav. 12/Banner Vinyl. Dimensions (Width x Height): 5.00m x 7.00m                                                                       | E7o  | 2,200.00€            |           |
| Pavilion 8 facade / Banner sign, Banner Vinyl. Dimensions (Width x Height): 6.00m x 3.00m                                                                            | E8   | 1,200.00€            |           |
| Pavilion 8 facade / Banner Vinyl. Dimensions (Width x Height): 6.00m x 3.00m                                                                                         | E8a  | 1,200.00€            |           |
| Pavilion 10 facade / Banner Vinyl. (Height x Width): 5.00m x 5.00m                                                                                                   | E10  | 1,500.00 €           |           |
| Pavilion 10 side facade facing Pav. 2 / Banner Vinyl. Dimensions (Width x Height): 7.00m x 3.00m                                                                     | E10a | 1,500.00 €           |           |
| Pavilion 10 side facade facing Pav. 2 / Banner Vinyl. Dimensions (Width x Height): 7.00m x 3.00m                                                                     | E10b | 1,500.00 €           |           |
| Pavilion 12 facade / Banner Vinyl. Dimensions (Width x Height): 4.00m x 3.70m                                                                                        | E12a | 1,000.00€            |           |