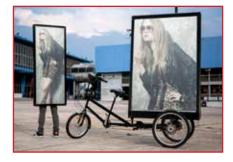

# **ADVERTISING ON BIKES & HELEXPO BILLBOARDS**

| ADVERTISING ON BIKES - DESCRIPTION                                                                                                                     | Cost    | Selection |
|--------------------------------------------------------------------------------------------------------------------------------------------------------|---------|-----------|
| <ul> <li>Logo on double-sided banner placed on a stationary bike</li> <li>Dimensions: 1.11cm wide x 1.68cm high</li> <li>Bikes available: 4</li> </ul> | 500.00€ |           |

Depending on the client's choice, the bike is placed at the central visitors' entrance to the exhibition centre (goods entrance, YMCA entrance, Syntrivani Square entrance). Alternatively, a client may choose to have the bike placed outdoors or at the entrance inside a pavilion with roofing. When 2 bikes are rented, there is a 10% discount. When 3 bikes are rented, there is a 20% discount and if all bikes (4) are rented a total of 30% discount is offered.

| ADVERTISING ON BILLBOARDS- DESCRIPTION                                                                                                                                                                                                      | Cost    | Selection |
|---------------------------------------------------------------------------------------------------------------------------------------------------------------------------------------------------------------------------------------------|---------|-----------|
| <ul> <li>Logo appearing on illuminated double-sided banner placed on a mobile billboard</li> <li>Dimensions: front: 57.6cm wide x 64cm high</li> <li>Dimensions: rear: 57.6cm wide x 144cm high</li> <li>Billboards available: 4</li> </ul> | 650.00€ |           |

Depending on the client's choice, the billboard is placed at the central visitors' entrance to the exhibition centre (goods entrance, YMCA entrance, Syntrivani Square entrance). Alternatively, a client may choose to have the billboard placed outdoors or at the entrance inside a pavilion with roofing. When 2 billboards are rented, there is a 10% discount. When 3 billboards are rented, there is a 20% discount and if all billboards (4) are rented a total of 30% discount is offered.