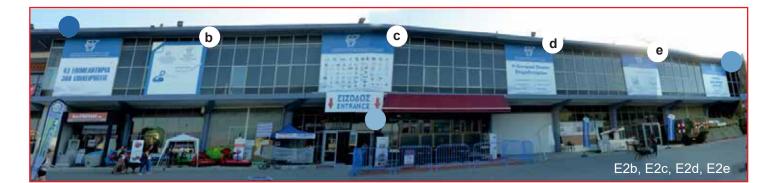

# **OUTDOOR PROMOTION SITES**

|                                |                                                                                                                                                                | Code    | Cost / Space | Selection |
|--------------------------------|----------------------------------------------------------------------------------------------------------------------------------------------------------------|---------|--------------|-----------|
|                                | Pavilion 12 facade/ Banner Vinyl. Dimensions (Width x Height): 4.00m x 3.70m                                                                                   | E12b    | 1,000.00€    |           |
|                                | Pavilion 12 facade /Banner Vinyl. Dimensions (Width x Height): 4.00m x 3.70m                                                                                   | E12c    | 1,000.00€    |           |
|                                | Pavilion 13 facade Facing former Sugar industry building / Dimensions (W x H): 5.50m x 4.30m                                                                   | E13     | 1,300.00€    |           |
|                                | Pavilion 15 facade/ Facing Pav. 2 / Banner Vinyl. Dimensions (Width x Height): 5.50m x 4.30m                                                                   | E15     | 2,000.00 €   |           |
| ES                             | Pavilion 15 facade, facing north to Syntrivani Sq./ Banner Vinyl. Dimensions (W x H): 5.50m x 4.30m                                                            | E15a    | 2,100.00€    |           |
| PAVILION<br>FACADES            | Pav 15 south corner facade / Banner Vinyl. (Height x Width): 9.00m x 2.70m + 5.80 x 2.70m                                                                      | E15b    | 2,000.00€    |           |
|                                | Pav 15 West corner facade / Banner Vinyl. Dimensions (W x H): (5.50m x 3.00m + 5.50m x 3.00m                                                                   | E15c    | 2,000.00 €   |           |
| PZ<br>FZ                       | Pavilion 16 facade / Banner Vinyl. Dimensions (Width x Height): 5.00m x 2.70m                                                                                  | E16     | 1,500.00€    |           |
|                                | Pavilion 16 facade / Banner Vinyl. Dimensions (Width x Height): 5.00m x 2.70m                                                                                  | E16a    | 1,500.00€    |           |
|                                | Pavilion 16 facade/ Banner Vinyl. Dimensions (Width x Height): 5.00m x 2.70m                                                                                   | E16b    | 1,500.00€    |           |
|                                | Banner facing the YMCA Arc / Banner Vinyl. Dimensions (Width x Height): 5.45m x 2.50m                                                                          | Етох    | 2,000.00€    |           |
|                                | Dividing Railing                                                                                                                                               | Ek      | 700.00€      |           |
|                                | YMCA entrance / two, single-sided banners hanging on lamppost. Perforated banner.<br>Dimensions (Width x Height): 1.25m x 5.00m                                | EX      | 1,700.00€    |           |
| FLAGS                          | YMCA entrance / two, double-sided banners hanging from lamppost.<br>Perforated banner. Dimensions (Width x Height): 1.25m x 5.00m & 1.25m x 5.00m              | EXa-EXb | 1,200.00€    |           |
| E .                            | Syntrivani Square entrance / two, single-sided banners hanging from lamppost.<br>Perforated banner. Dimensions (Width x Height): 1.25m x 5.00m & 1.25m x 5.00m | ESa-ESf | 1,200.00€    |           |
| z ۲ ۵                          | Interior element on the 'mirror' of Pav. 13 along the connecting corridor to Pav. 13 & 15                                                                      |         |              |           |
| VILION<br>TERIOR<br>PACES      | Dimensions (Width x Height): 7.00 m x 1.80m                                                                                                                    | EES13   | 3,000.00€    |           |
| PAVILION<br>INTERIOR<br>SPACES | <b>External element at the public convenience facilities of Pav. 13</b><br>Dimensions (Width x Height): 1.00 m x 1.00m                                         | EES13a  | 800.00€      |           |