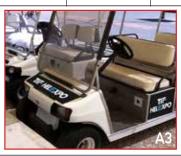

#### Decal transfers along the vehicle perimeter

Further promotion is possible by placing your logo on the perimeter of the three small electric vehicles which are used during the exhibition to transport materials, VIP guests, executives, etc., throughout the TIF Exhibition Premises.

Cost

ALL 3 TOGETHER

1,000.00 €

EACH

334.00 €

DIMENSIONSA2 VEHICLE 1) SIDE 45 x 20cm (TWICE) 2) REAR 100 x 20cmA1 VEHICLE1) SIDE 45 x 20cm (TWICE)A3 VEHICLE 1) SIDE 45 x 20cm (TWICE) 2) REAR 110 x 24cmA1 VEHICLE1) SIDE 45 x 20cm (TWICE)