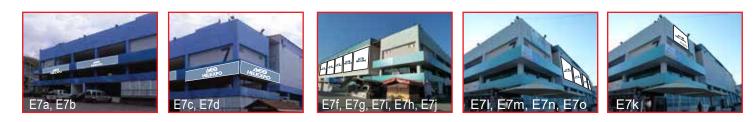

## **OUTDOOR PROMOTION SITES**

|                                                                                                                                                                      | Code | Cost / Space         | Selection |
|----------------------------------------------------------------------------------------------------------------------------------------------------------------------|------|----------------------|-----------|
| Pavilion 1 facade /Goods entrance, using Vinyl Banner material.<br>Goods entrance, using Vinyl Banner material.                                                      | E1   | 5,500.00€            |           |
| Pavilion 1 facade facing Pav. 15 / Banner Vinyl material; can be split into two halves, each one costing half the price. Dimensions (Width x Height): 10.00m x 5.00m | E1a  | 3,000.00 €<br>(each) |           |
| Pavilion facade 1 (corner)/ Banner Vinyl material. 2 pieces;<br>dimensions: (Width x Height), each: 6.00m x 7.85m x 2.00m.                                           | E1b  | 3,000.00 €<br>(each) |           |
| Pavilion 2 facade/ Goods entrance, using Vinyl Banner material.<br>Dimensions (Width x Height): 4.00m x 15.00m                                                       | E2   | 5,000.00€            |           |
| Pavilion 2 facade/ Facing Pav. 16, Banner Vinyl material. Dimensions (Width x Height): 15.00m x 4.00m                                                                | E2a  | 2,500.00 €           |           |
| Pavilion 2 side facade facing Pav. 16 / Banner Vinyl. Dimensions (Width x Height): 4.70M x 4.90m                                                                     | E2b  | 1,800.00€            |           |
| Pavilion 2 side facade facing Pav. 16/Banner Vinyl. Dimensions (Width x Height): 4.70m x 4.90m                                                                       | E2c  | 1,800.00€            |           |
| Pavilion 2 side facade facing Pav. 16/Banner Vinyl. Dimensions (Width x Height): 4.70m x 4.90m                                                                       | E2d  | 1,800.00€            |           |
| Pavilion 2 side facade facing Pav. 16/Banner Vinyl. Dimensions (Width x Height): 4.70m x 4.90m                                                                       | E2e  | 1,800.00€            |           |
| Pavilion 7 facade / Banner Vinyl. Dimensions (Width x Height): 11,00 m X 1,40 m                                                                                      | E7a  | 900.00€              |           |
| Pavilion 7 facade / Banner Vinyl. Dimensions (Width x Height): 11,00 m X 1,40 m                                                                                      | E7b  | 900.00€              |           |
| Pavilion 7 facade / Banner Vinyl. Dimensions (Width x Height): 11,00 m X 1,40 m                                                                                      | E7c  | 900.00€              |           |
| Pavilion 7 facade facing Pav. 12 / Banner Vinyl. Dimensions (Width x Height): 11,00 m X 1,40 m                                                                       | E7d  | 900.00€              |           |
| Pavilion 7 side facade facing Pav. 4 / Banner Vinyl. Dimensions (Width x Height): 5.00m x 7.00m                                                                      | E7f  | 2,200.00€            |           |
| Pavilion 7 side facade facing Pav. 4 / Banner Vinyl. Dimensions (Width x Height): 5.00m x 7.00m                                                                      | E7g  | 2,200.00€            |           |
| Pavilion 7 side facade facing Pav. 4 / Banner Vinyl. Dimensions (Width x Height): 5.00m x 7.00m                                                                      | E7i  | 2,200.00€            |           |
| Pavilion 7 side facade facing Pav. 4/ Banner Vinyl. Dimensions (Width x Height): 5.00m x 7.00m                                                                       | E7h  | 2,200.00€            |           |
| Pavilion 7 side facade facing Pav. 4 / Banner Vinyl. Dimensions (Width x Height): 5.00m x 7.00m                                                                      | E7j  | 2,200.00€            |           |
| Pavilion 7 side facade, 2nd level, facing Pavilion 12 / Banner Vinyl. Dimensions (Width x Height): 4.10m x 2.70m                                                     | E7k  | 1,500.00€            |           |
| Pavilion 7 side facade facing Pav. 12/Banner Vinyl. Dimensions (Width x Height): 5.00m x 7.00m                                                                       | E7l  | 2,200.00€            |           |
| Pavilion 7 side facade facing Pav. 12/Banner Vinyl. Dimensions (Width x Height): 5.00m x 7.00m                                                                       | E7m  | 2,200.00€            |           |
| Pavilion 7 side facade facing Pav. 12/Banner Vinyl. Dimensions (Width x Height): 5.00m x 7.00m                                                                       | E7n  | 2,200.00€            |           |
| Pavilion 7 side facade facing Pav. 12/Banner Vinyl. Dimensions (Width x Height): 5.00m x 7.00m                                                                       | E7o  | 2,200.00€            |           |
| Pavilion 8 facade / Banner sign, Banner Vinyl. Dimensions (Width x Height): 6.00m x 3.00m                                                                            | E8   | 1,200.00€            |           |
| Pavilion 8 facade / Banner Vinyl. Dimensions (Width x Height): 6.00m x 3.00m                                                                                         | E8a  | 1,200.00€            |           |
| Pavilion 10 facade / Banner Vinyl. (Height x Width): 5.00m x 5.00m                                                                                                   | E10  | 1,500.00 €           |           |
| Pavilion 10 side facade facing Pav. 2 / Banner Vinyl. Dimensions (Width x Height): 7.00m x 3.00m                                                                     | E10a | 1,500.00 €           |           |
| Pavilion 10 side facade facing Pav. 2 / Banner Vinyl. Dimensions (Width x Height): 7.00m x 3.00m                                                                     | E10b | 1,500.00 €           |           |
| Pavilion 12 facade / Banner Vinyl. Dimensions (Width x Height): 4.00m x 3.70m                                                                                        | E12a | 1,000.00€            |           |