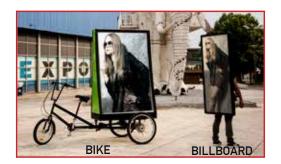

# **ADVERTISING ON BIKES & HELEXPO BILLBOARDS**

| ADVERTISING ON BIKES - DESCRIPTION                                                                                                                     | Cost    | Selection |
|--------------------------------------------------------------------------------------------------------------------------------------------------------|---------|-----------|
| <ul> <li>Logo on double-sided banner placed on a stationary bike</li> <li>Dimensions: 1.11cm wide x 1.68cm high</li> <li>Bikes available: 4</li> </ul> | 500.00€ |           |

Depending on the client's choice, the bike is placed at the central visitors' entrance to the exhibition centre (goods entrance, YMCA entrance, Syntrivani Square entrance). Alternatively, a client may choose to have the bike placed outdoors or at the entrance inside a pavilion with roofing. When 2 bikes are rented, there is a 10% discount. When 3 bikes are rented, there is a 20% discount and if all bikes (4) are rented a total of 30% discount is offered.

| ADVERTISING ON BILLBOARDS- DESCRIPTION                                                                                                                                                                                                      | Cost    | Selection |
|---------------------------------------------------------------------------------------------------------------------------------------------------------------------------------------------------------------------------------------------|---------|-----------|
| <ul> <li>Logo appearing on illuminated double-sided banner placed on a mobile billboard</li> <li>Dimensions: front: 57.6cm wide x 64cm high</li> <li>Dimensions: rear: 57.6cm wide x 144cm high</li> <li>Billboards available: 4</li> </ul> | 650.00€ |           |

Depending on the client's choice, the billboard is placed at the central visitors' entrance to the exhibition centre (goods entrance, YMCA entrance, Syntrivani Square entrance). Alternatively, a client may choose to have the billboard placed outdoors or at the entrance inside a pavilion with roofing. When 2 billboards are rented, there is a 10% discount. When 3 billboards are rented, there is a 20% discount and if all billboards (4) are rented a total of 30% discount is offered.