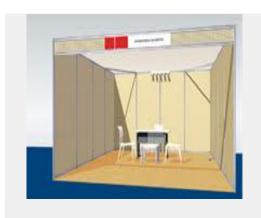

### **TYPES OF STANDS**

**TYPE 1 WITHOUT EQUIPMENT** stand marked out on the fllor with general cleaning charges. Power supply and connections is not included (wiring plan is necessary) Cost 22€/Kw

TYPE 2
WITH
EQUIPMENT
(only for indoor space)

Surrounding partitions, façade with a signboard with the company name, the number of the stand, fitted carpet, general cleaning service, 1 desk, 1 small table, 3 chairs and ten electric spotlights/12 sq.m., one socket power 500 WATT /162sq.m, electric power consumption. In case of different electrical installation, a wiring plan is necessary.