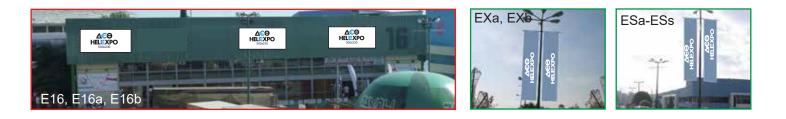

# **OUTDOOR PROMOTION SITES**

|                                |                                                                                                                                                                | Code    | Cost / Space | Selection |
|--------------------------------|----------------------------------------------------------------------------------------------------------------------------------------------------------------|---------|--------------|-----------|
|                                | Pavilion 12 facade/ Banner Vinyl. Dimensions (Width x Height): 4.00m x 3.70m                                                                                   | E12b    | 1,000.00€    |           |
|                                | Pavilion 12 facade /Banner Vinyl. Dimensions (Width x Height): 4.00m x 3.70m                                                                                   | E12c    | 1,000.00€    |           |
|                                | Pavilion 13 facade Facing former Sugar industry building / Dimensions (W x H): 5.50m x 4.30m                                                                   | E13     | 1,300.00€    |           |
|                                | Pavilion 15 facade/ Facing Pav. 2 / Banner Vinyl. Dimensions (Width x Height): 5.50m x 4.30m                                                                   | E15     | 2,000.00 €   |           |
| ES                             | Pavilion 15 facade, facing north to Syntrivani Sq./ Banner Vinyl. Dimensions (W x H): 5.50m x 4.30m                                                            | E15a    | 2,100.00€    |           |
| , ⊐ Q                          | Pav 15 south corner facade / Banner Vinyl. (Height x Width): 9.00m x 2.70m + 5.80 x 2.70m                                                                      | E15b    | 2,000.00€    |           |
| PAVILION<br>FACADES            | Pav 15 West corner facade / Banner Vinyl. Dimensions (W x H): (5.50m x 3.00m + 5.50m x 3.00m                                                                   | E15c    | 2,000.00€    |           |
| P/<br>F/                       | Pavilion 16 facade / Banner Vinyl. Dimensions (Width x Height): 5.00m x 2.70m                                                                                  | E16     | 1,500.00€    |           |
|                                | Pavilion 16 facade / Banner Vinyl. Dimensions (Width x Height): 5.00m x 2.70m                                                                                  | E16a    | 1,500.00€    |           |
|                                | Pavilion 16 facade/ Banner Vinyl. Dimensions (Width x Height): 5.00m x 2.70m                                                                                   | E16b    | 1,500.00€    |           |
|                                | Banner facing the YMCA Arc / Banner Vinyl. Dimensions (Width x Height): 5.45m x 2.50m                                                                          | Етох    | 2,000.00€    |           |
|                                | Dividing Railing                                                                                                                                               | Ek      | 700.00€      |           |
|                                | YMCA entrance / two, single-sided banners hanging on lamppost. Perforated banner.<br>Dimensions (Width x Height): 1.25m x 5.00m                                | EX      | 1,700.00€    |           |
| FLAGS                          | YMCA entrance / two, double-sided banners hanging from lamppost.<br>Perforated banner. Dimensions (Width x Height): 1.25m x 5.00m & 1.25m x 5.00m              | EXa-EXb | 1,200.00€    |           |
| E E                            | Syntrivani Square entrance / two, single-sided banners hanging from lamppost.<br>Perforated banner. Dimensions (Width x Height): 1.25m x 5.00m & 1.25m x 5.00m | ESa-ESf | 1,200.00€    |           |
| ZŒ                             | Interior element on the 'mirror' of Pav. 13 along the connecting corridor to Pav. 13 & 15                                                                      |         |              |           |
| VILION<br>TERIOR<br>PACES      | Dimensions (Width x Height): 7.00 m x 1.80m                                                                                                                    | EES13   | 3,000.00€    |           |
| PAVILION<br>INTERIOR<br>SPACES | <b>External element at the public convenience facilities of Pav. 13</b><br>Dimensions (Width x Height): 1.00 m x 1.00m                                         | EES13a  | 800.00€      |           |