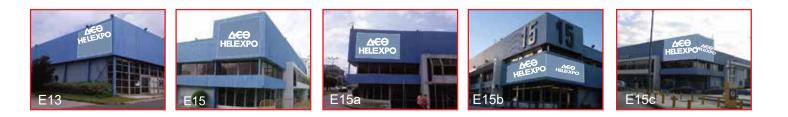

# **OUTDOOR PROMOTION SITES**

|                                |                                                                                                                                                                | Code    | Cost / Space | Selection |
|--------------------------------|----------------------------------------------------------------------------------------------------------------------------------------------------------------|---------|--------------|-----------|
|                                | Pavilion 12 facade/ Banner Vinyl. Dimensions (Width x Height): 4.00m x 3.70m                                                                                   | E12b    | 1,000.00€    |           |
|                                | Pavilion 12 facade /Banner Vinyl. Dimensions (Width x Height): 4.00m x 3.70m                                                                                   | E12c    | 1,000.00€    |           |
|                                | Pavilion 13 facade Facing former Sugar industry building / Dimensions (W x H): 5.50m x 4.30m                                                                   | E13     | 1,300.00€    |           |
|                                | Pavilion 15 facade/ Facing Pav. 2 / Banner Vinyl. Dimensions (Width x Height): 5.50m x 4.30m                                                                   | E15     | 2,000.00 €   |           |
| ES                             | Pavilion 15 facade, facing north to Syntrivani Sq./ Banner Vinyl. Dimensions (W x H): 5.50m x 4.30m                                                            | E15a    | 2,100.00€    |           |
| , ⊐ Q                          | Pav 15 south corner facade / Banner Vinyl. (Height x Width): 9.00m x 2.70m + 5.80 x 2.70m                                                                      | E15b    | 2,000.00€    |           |
| PAVILION<br>FACADES            | Pav 15 West corner facade / Banner Vinyl. Dimensions (W x H): (5.50m x 3.00m + 5.50m x 3.00m                                                                   | E15c    | 2,000.00€    |           |
| P/<br>F/                       | Pavilion 16 facade / Banner Vinyl. Dimensions (Width x Height): 5.00m x 2.70m                                                                                  | E16     | 1,500.00€    |           |
|                                | Pavilion 16 facade / Banner Vinyl. Dimensions (Width x Height): 5.00m x 2.70m                                                                                  | E16a    | 1,500.00€    |           |
|                                | Pavilion 16 facade/ Banner Vinyl. Dimensions (Width x Height): 5.00m x 2.70m                                                                                   | E16b    | 1,500.00€    |           |
|                                | Banner facing the YMCA Arc / Banner Vinyl. Dimensions (Width x Height): 5.45m x 2.50m                                                                          | Етох    | 2,000.00€    |           |
|                                | Dividing Railing                                                                                                                                               | Ek      | 700.00€      |           |
|                                | YMCA entrance / two, single-sided banners hanging on lamppost. Perforated banner.<br>Dimensions (Width x Height): 1.25m x 5.00m                                | EX      | 1,700.00€    |           |
| FLAGS                          | YMCA entrance / two, double-sided banners hanging from lamppost.<br>Perforated banner. Dimensions (Width x Height): 1.25m x 5.00m & 1.25m x 5.00m              | EXa-EXb | 1,200.00€    |           |
| E E                            | Syntrivani Square entrance / two, single-sided banners hanging from lamppost.<br>Perforated banner. Dimensions (Width x Height): 1.25m x 5.00m & 1.25m x 5.00m | ESa-ESf | 1,200.00€    |           |
| ZŒ                             | Interior element on the 'mirror' of Pav. 13 along the connecting corridor to Pav. 13 & 15                                                                      |         |              |           |
| VILION<br>TERIOR<br>PACES      | Dimensions (Width x Height): 7.00 m x 1.80m                                                                                                                    | EES13   | 3,000.00€    |           |
| PAVILION<br>INTERIOR<br>SPACES | <b>External element at the public convenience facilities of Pav. 13</b><br>Dimensions (Width x Height): 1.00 m x 1.00m                                         | EES13a  | 800.00€      |           |