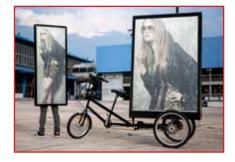

| Selection                                                |
|-------------------------------------------------|------------------------------------|----------------------------------------------------------|
| <ul> <li>Three advertising positions</li> </ul> | <b>500.00 €</b><br>Per<br>position | Position <b>A'</b> Position <b>B'</b> Position <b>C'</b> |

Please mark with a ( 🖌 ) the boxes corresponding to the advertising positions you would like.

| COMPANY NAME     |    |               |
|------------------|----|---------------|
| PERSON IN CHARGE |    |               |
| Т.               | F. |               |
| MOBILE           | E. |               |
| DATE             |    | <br>Signature |







## **ORDER FORM**

## **ADVERTISING ON BIKES & HELEXPO BILLBOARDS**





| ADVERTISING ON BIKES - DESCRIPTION                                                                                                                     | Cost     | Selection |
|--------------------------------------------------------------------------------------------------------------------------------------------------------|----------|-----------|
| <ul> <li>Logo on double-sided banner placed on a stationary bike</li> <li>Dimensions: 1.11cm wide x 1.68cm high</li> <li>Bikes available: 4</li> </ul> | 500.00 € |           |

Depending on the client's choice, the bike is placed at the central visitors' entrance to the exhibition centre (goods entrance, YMCA entrance, Syntrivani Square entrance). Alternatively, a client may choose to have the bike placed outdoors or at the entrance ins