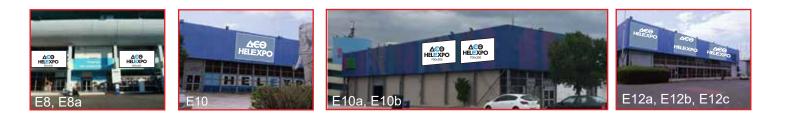

## OUTDOOR PROMOTION SITES

|                                                                                                                                                                      | Code | Cost / Space         | Selection |
|----------------------------------------------------------------------------------------------------------------------------------------------------------------------|------|----------------------|-----------|
| Pavilion 1 facade /Goods entrance, using Vinyl Banner material.<br>Goods entrance, using Vinyl Banner material.                                                      | E1   | 5,500.00€            |           |
| Pavilion 1 facade facing Pav. 15 / Banner Vinyl material; can be split into two halves, each one costing half the price. Dimensions (Width x Height): 10.00m x 5.00m | E1a  | 3,000.00 €<br>(each) |           |
| Pavilion facade 1 (corner)/ Banner Vinyl material. 2 pieces;<br>dimensions: (Width x Height), each: 6.00m x 7.85m x 2.00m.                                           | E1b  | 3,000.00 €<br>(each) |           |
| Pavilion 2 facade/ Goods entrance, using Vinyl Banner material.<br>Dimensions (Width x Height): 4.00m x 15.00m                                                       | E2   | 5,000.00€            |           |
| Pavilion 2 facade/ Facing Pav. 16, Banner Vinyl material. Dimensions (Width x Height): 15.00m x 4.00m                                                                | E2a  | 2,500.00 €           |           |
| Pavilion 2 side facade facing Pav. 16 / Banner Vinyl. Dimensions (Width x Height): 4.70M x 4.90m                                                                     | E2b  | 1,800.00€            |           |
| Pavilion 2 side facade facing Pav. 16/Banner Vinyl. Dimensions (Width x Height): 4.70m x 4.90m                                                                       | E2c  | 1,800.00€            |           |
| Pavilion 2 side facade facing Pav. 16/Banner Vinyl. Dimensions (Width x Height): 4.70m x 4.90m                                                                       | E2d  | 1,800.00€            |           |
| Pavilion 2 side facade facing Pav. 16/Banner Vinyl. Dimensions (Width x Height): 4.70m x 4.90m                                                                       | E2e  | 1,800.00€            |           |
| Pavilion 7 facade / Banner Vinyl. Dimensions (Width x Height): 11,00 m X 1,40 m                                                                                      | E7a  | 900.00€              |           |
| Pavilion 7 facade / Banner Vinyl. Dimensions (Width x Height): 11,00 m X 1,40 m                                                                                      | E7b  | 900.00€              |           |
| Pavilion 7 facade / Banner Vinyl. Dimensions (Width x Height): 11,00 m X 1,40 m                                                                                      | E7c  | 900.00€              |           |
| Pavilion 7 facade facing Pav. 12 / Banner Vinyl. Dimensions (Width x Height): 11,00 m X 1,40 m                                                                       | E7d  | 900.00€              |           |
| Pavilion 7 side facade facing Pav. 4 / Banner Vinyl. Dimensions (Width x Height): 5.00m x 7.00m                                                                      | E7f  | 2,200.00€            |           |
| Pavilion 7 side facade facing Pav. 4 / Banner Vinyl. Dimensions (Width x Height): 5.00m x 7.00m                                                                      | E7g  | 2,200.00€            |           |
| Pavilion 7 side facade facing Pav. 4 / Banner Vinyl. Dimensions (Width x Height): 5.00m x 7.00m                                                                      | E7i  | 2,200.00€            |           |
| Pavilion 7 side facade facing Pav. 4/ Banner Vinyl. Dimensions (Width x Height): 5.00m x 7.00m                                                                       | E7h  | 2,200.00€            |           |
| Pavilion 7 side facade facing Pav. 4 / Banner Vinyl. Dimensions (Width x Height): 5.00m x 7.00m                                                                      | E7j  | 2,200.00€            |           |
| Pavilion 7 side facade, 2nd level, facing Pavilion 12 / Banner Vinyl. Dimensions (Width x Height): 4.10m x 2.70m                                                     | E7k  | 1,500.00€            |           |
| Pavilion 7 side facade facing Pav. 12/Banner Vinyl. Dimensions (Width x Height): 5.00m x 7.00m                                                                       | E7l  | 2,200.00€            |           |
| Pavilion 7 side facade facing Pav. 12/Banner Vinyl. Dimensions (Width x Height): 5.00m x 7.00m                                                                       | E7m  | 2,200.00€            |           |
| Pavilion 7 side facade facing Pav. 12/Banner Vinyl. Dimensions (Width x Height): 5.00m x 7.00m                                                                       | E7n  | 2,200.00€            |           |
| Pavilion 7 side facade facing Pav. 12/Banner Vinyl. Dimensions (Width x Height): 5.00m x 7.00m                                                                       | E7o  | 2,200.00€            |           |
| Pavilion 8 facade / Banner sign, Banner Vinyl. Dimensions (Width x Height): 6.00m x 3.00m                                                                            | E8   | 1,200.00€            |           |
| Pavilion 8 facade / Banner Vinyl. Dimensions (Width x Height): 6.00m x 3.00m                                                                                         | E8a  | 1,200.00€            |           |
| Pavilion 10 facade / Banner Vinyl. (Height x Width): 5.00m x 5.00m                                                                                                   | E10  | 1,500.00 €           |           |
| Pavilion 10 side facade facing Pav. 2 / Banner Vinyl. Dimensions (Width x Height): 7.00m x 3.00m                                                                     | E10a | 1,500.00 €           |           |
| Pavilion 10 side facade facing Pav. 2 / Banner Vinyl. Dimensions (Width x Height): 7.00m x 3.00m                                                                     | E10b | 1,500.00€            |           |
| Pavilion 12 facade / Banner Vinyl. Dimensions (Width x Height): 4.00m x 3.70m                                                                                        | E12a | 1,000.00€            |           |