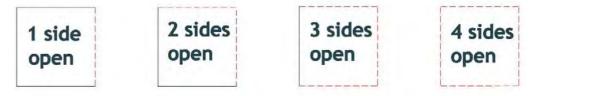

### SIDES OF INDOOR SPACE:

| PRICE LIST                     | €/sqm   |
|--------------------------------|---------|
| 1-SIDE OPEN COVERED AREA       | 120,00€ |
| 2-SIDES OPEN COVERED AREA      | 130,00€ |
| 3-SIDES OPEN COVERED AREA      | 140,00€ |
| 4-SIDES OPEN COVERED AREA      | 150,00€ |
| OPEN AIR SOACE                 | 80,00€  |
| CONSTRUCTION OF BOOTH (TYPE 2) | 19,00€  |
| REGISTRATION FEE               | 110,00€ |